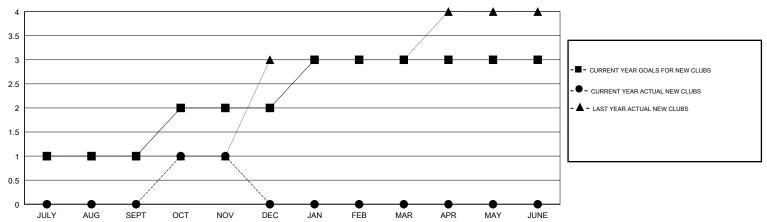

#### GOALS AND ACTUAL NEW CLUBS CUMULATIVE

### **LOCATION CALIFORNIA**

**GMT CA** 

| Clubs                 |               |           |               | Members       |                           |                         |                                              |  |
|-----------------------|---------------|-----------|---------------|---------------|---------------------------|-------------------------|----------------------------------------------|--|
| RESULTS FOR 2018-2019 |               |           |               |               | RESULTS FOR 2018-2019     |                         |                                              |  |
| QUARTER               | NEW CLUB GOAL | NEW CLUBS | DROPPED CLUBS | QUARTER       | MEMBER GROWTH NET<br>GOAL | MEMBER GROWTH<br>ACTUAL | DROPPED MEMBERS ACTUAL (including transfers) |  |
| JULY/AUG/SEPT         | 1             | 0         | 2             | JULY/AUG/SEPT | 20                        | 104                     | 73                                           |  |
| OCT/NOV/DEC           | 1             | 1         | 0             | OCT/NOV/DEC   | 20                        | 59                      | 30                                           |  |
| JAN/FEB/MAR           | 1             | 0         | 0             | JAN/FEB/MAR   | 15                        | 0                       | 0                                            |  |
| APR/MAY/JUNE          | 0             | 0         | 0             | APR/MAY/JUNE  | -5                        | 0                       | 0                                            |  |