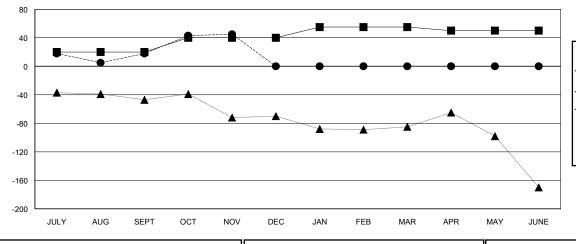

### GOALS AND ACTUAL MEMBERS CUMULATIVE

| -■-   | MEMBER GROWTH NET GOAL        |  |
|-------|-------------------------------|--|
| -•-   | MEMBER GROWTH ACTUAL          |  |
| - 🛦 - | - LAST YEAR MEMBERSHIP ACTUAL |  |
|       |                               |  |
|       |                               |  |

### **LOCATION CALIFORNIA**

**GMT CA** 

| Clubs                 |               |           |               | Members       |                           |                         |                                              |  |
|-----------------------|---------------|-----------|---------------|---------------|---------------------------|-------------------------|----------------------------------------------|--|
| RESULTS FOR 2018-2019 |               |           |               |               | RESULTS FOR 2018-2019     |                         |                                              |  |
| QUARTER               | NEW CLUB GOAL | NEW CLUBS | DROPPED CLUBS | QUARTER       | MEMBER GROWTH NET<br>GOAL | MEMBER GROWTH<br>ACTUAL | DROPPED MEMBERS ACTUAL (including transfers) |  |
| JULY/AUG/SEPT         | 1             | 0         | 2             | JULY/AUG/SEPT | 20                        | 104                     | 73                                           |  |
| OCT/NOV/DEC           | 1             | 1         | 0             | OCT/NOV/DEC   | 20                        | 59                      | 30                                           |  |
| JAN/FEB/MAR           | 1             | 0         | 0             | JAN/FEB/MAR   | 15                        | 0                       | 0                                            |  |
| APR/MAY/JUNE          | 0             | 0         | 0             | APR/MAY/JUNE  | -5                        | 0                       | 0                                            |  |